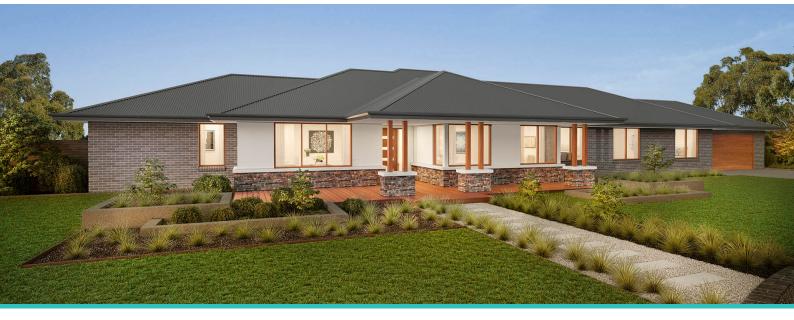

## Cedars 23

| 3 二 2 슦 2 |  |
|-----------|--|
|-----------|--|

Your Inclusions

| ADDRESS                                         | LOT WIDTH | LOT SIZE               | HOUSE SIZE            |
|-------------------------------------------------|-----------|------------------------|-----------------------|
| Lot 215 South Lake Drive, Pelican Shores Estate | 25.00     | 3095.00 m <sup>2</sup> | 207.40 m <sup>2</sup> |