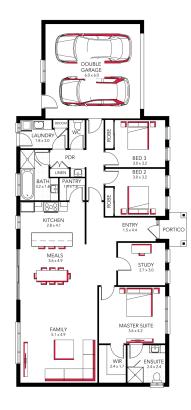

## Cedars 23

| 3 二 2 슦 2 |  |
|-----------|--|
|-----------|--|

Your Inclusions

| ADDRESS                                         | LOT WIDTH | LOT SIZE               | HOUSE SIZE            |
|-------------------------------------------------|-----------|------------------------|-----------------------|
| Lot 215 South Lake Drive, Pelican Shores Estate | 25.00     | 3095.00 m <sup>2</sup> | 207.40 m <sup>2</sup> |